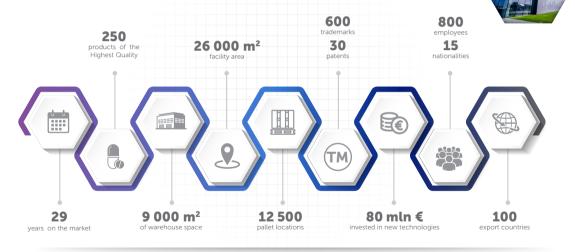

#### 100 COUNTRIES PRESENCE ACROSS ALL FIVE CONTINENTS

#### **DISTRIBUTION CHANNELS**

Since 1990 Olimp Laboratories has developed into one of the biggest manufacturers of dietary supplements and OTC drugs on the European market.