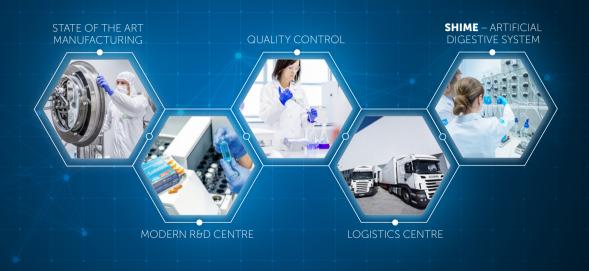

### TECHNOLOGY & INNOVATION

# ARTIFICIAL DIGESTIVE SYSTEM - SHIME

- Full, dynamic digestive system in one system.
- · Simulation of the stomach.
- Simulation of the small intestine and its different parts.
- Simulation of the large intestine and its different parts.
- Simulation of **absorption in the colon**.
- Peristaltic movement.
- Ability to carry out studies on **biological availability.**
- Examination of the digestion and fermentation
  processes of the whole food matrices and various dietary
  supplements and drugs. Ability to perform dialyses.

### THE HIGHEST QUALITY

Cooperating with world leaders in raw material production, we make sure that our ingredients as well as our products meet the toughest quality standards