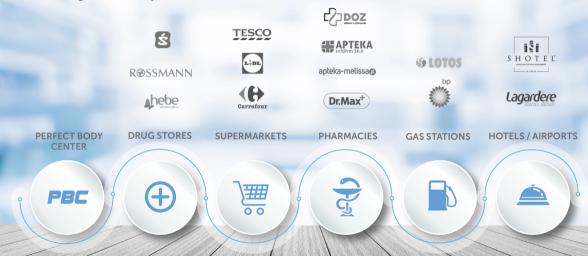

#### **DISTRIBUTION CHANNELS**

Since 1990 Olimp Laboratories has developed into one of the biggest manufacturers of dietary supplements and OTC drugs on the European market.